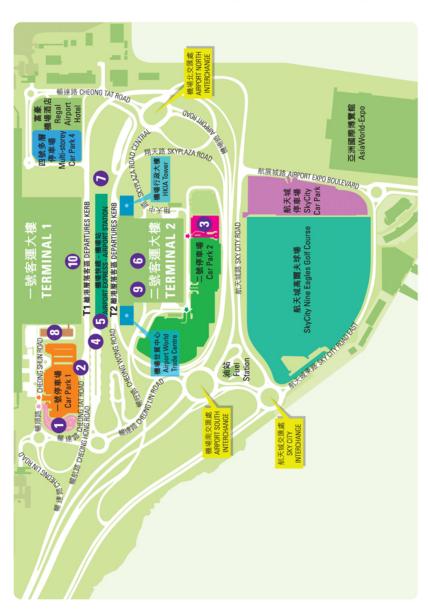

## Airport Transport Facilities Map:

**Airport Express:** A quick and comfortable way to commute the airport and the city is by Airport Express. The Airport Express runs every 10 minutes from 06:00 to 01:00 daily. Journeys between the Airport and downtown Hong Kong take approximately 24 minutes. Single journal (HK\$115) or Round Trip (HK\$205) ticket is sold at *Airport Express Customer Service Centre*. Octopus Card is sold here as well.